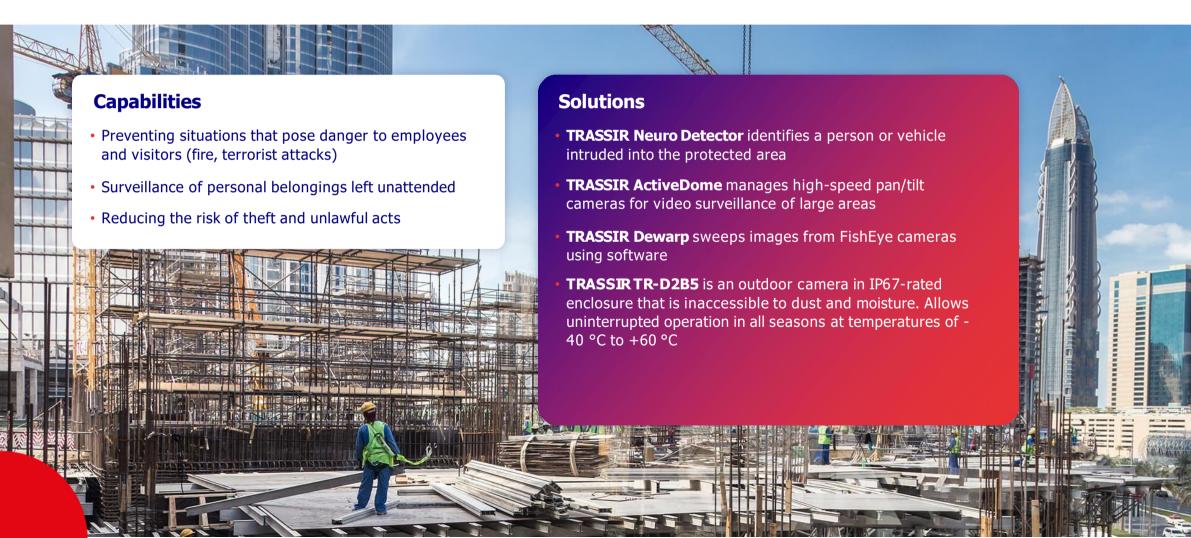

tems to the market. The brand integrates professional video processing equipment (cameras, servers, analytics modules) and neural network software. TRASSIR analytics modules are used for access control, perimeter tracking, limiting the hazardous areas, and monitoring compliance with overalls requirement.

22 YEARS

of experience in video surveillance

15000+

loyal customers worldwide

+008

qualified staff

**50+** countries with TRASSIR solutions integrated





















































#### TRASSIR SOLUTIONS

All security systems are easily integrated into a single complex managed by one interface





# Comprehensive management of a construction site through security and efficiency monitoring ecosystem





#### **Automated control of the construction process**





### **Total control of perimeter security**





#### **Total control of perimeter security**





# Admission to the territory, personnel identification and control





### **Real-time monitoring of safety and health requirements**





# **Real-time personnel control**





# **Effective management of material asset transfer**





## **Project milestones**







#### **Partners and integration**





Hardware Catalog





Video Management Software Catalog



Success Cases