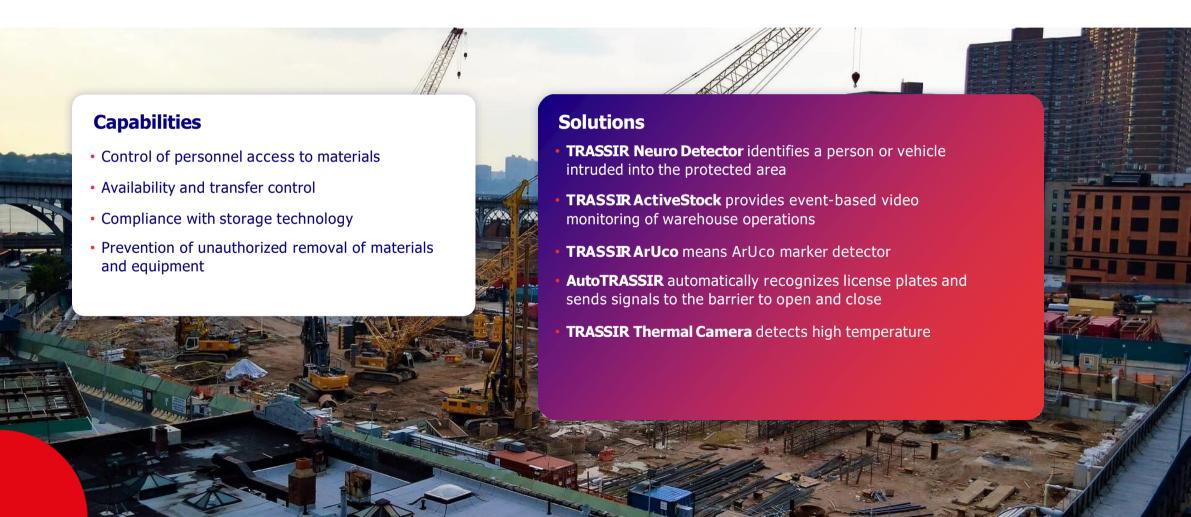

eo surveillance

15000+

loyal customers worldwide

+008

qualified staff

**50+** countries with TRASSIR solutions integrated





















































#### TRASSIR SOLUTIONS

All security systems are easily integrated into a single complex managed by one interface





# Comprehensive management of a construction site through security and efficiency monitoring ecosystem





#### **Automated control of the construction process**





### **Total control of perimeter security**





#### **Total control of perimeter security**





# Admission to the territory, personnel identification and control





### **Real-time monitoring of safety and health requirements**





# **Real-time personnel control**





# **Effective management of material asset transfer**





## **Project milestones**







#### **Partners and integration**





Hardware Catalog





Video Management Software Catalog



Success Cases