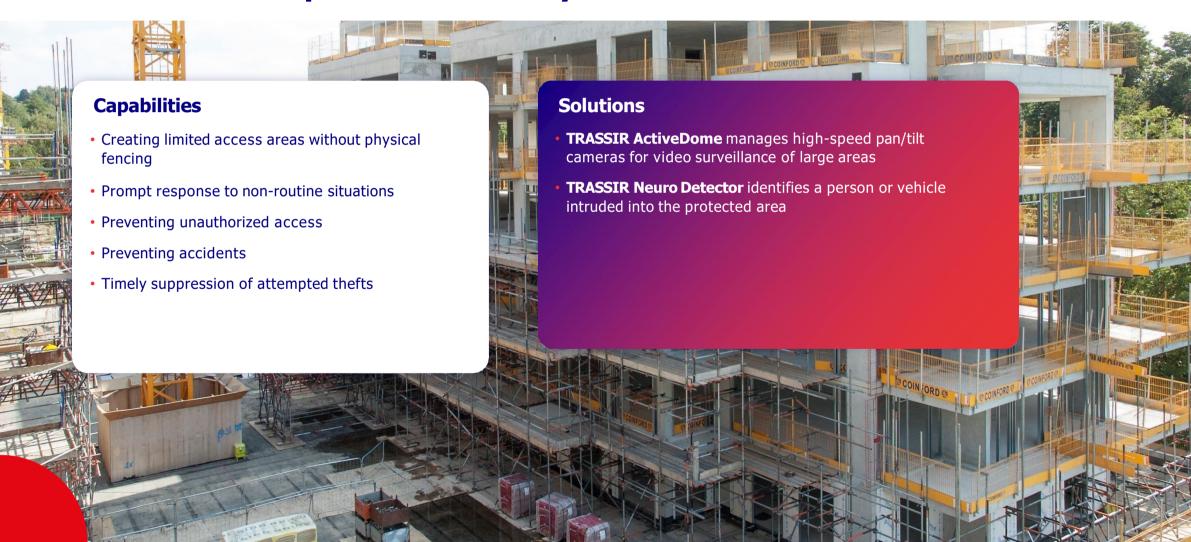

### **Total control of perimeter security**

#### **Total control of perimeter security**