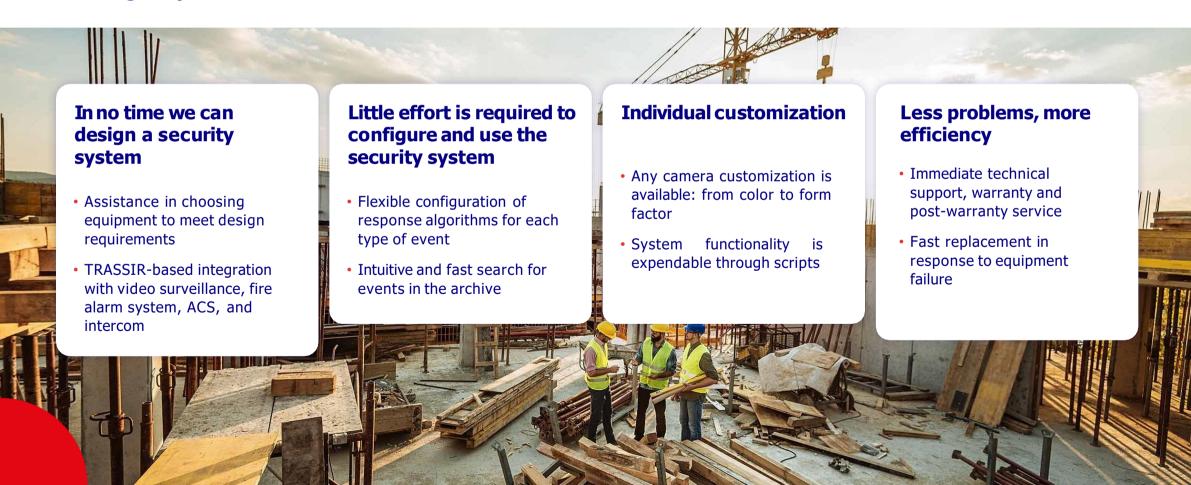

#### TRASSIR SOLUTIONS

All security systems are easily integrated into a single complex managed by one interface

# Comprehensive management of a construction site through security and efficiency monitoring ecosystem