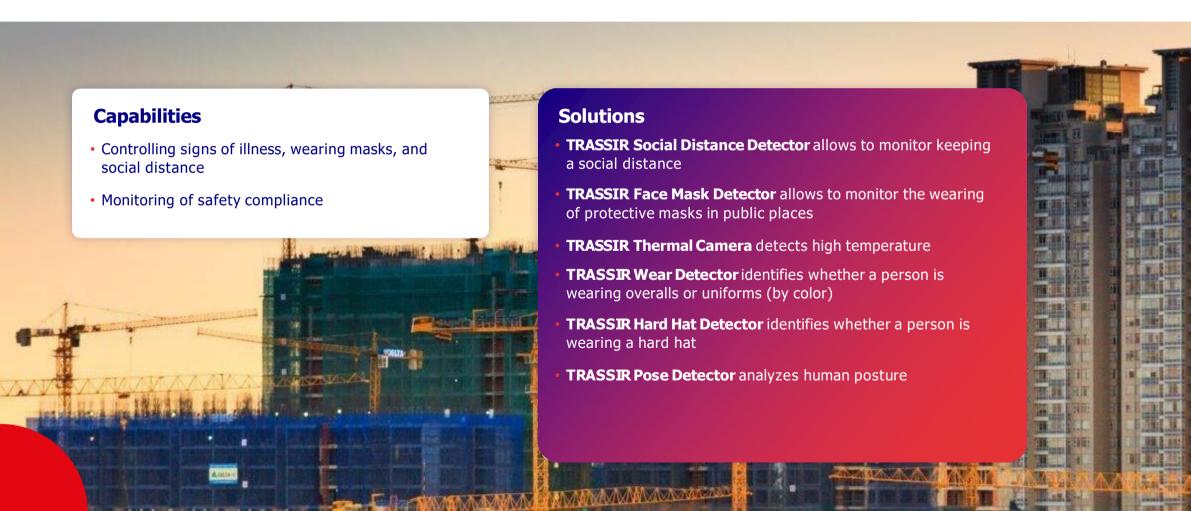

ardous areas, and monitoring compliance with overalls requirement.

22 YEARS

of experience in video surveillance

15000+

loyal customers worldwide

+008

qualified staff

**50+** countries with TRASSIR solutions integrated





















































#### TRASSIR SOLUTIONS

All security systems are easily integrated into a single complex managed by one interface





# Comprehensive management of a construction site through security and efficiency monitoring ecosystem





#### **Automated control of the construction process**





### **Total control of perimeter security**





#### **Total control of perimeter security**





# Admission to the territory, personnel identification and control





### **Real-time monitoring of safety and health requirements**





# **Real-time personnel control**





# **Effective management of material asset transfer**





## **Project milestones**







#### **Partners and integration**





Hardware Catalog





Video Management Software Catalog



Success Cases