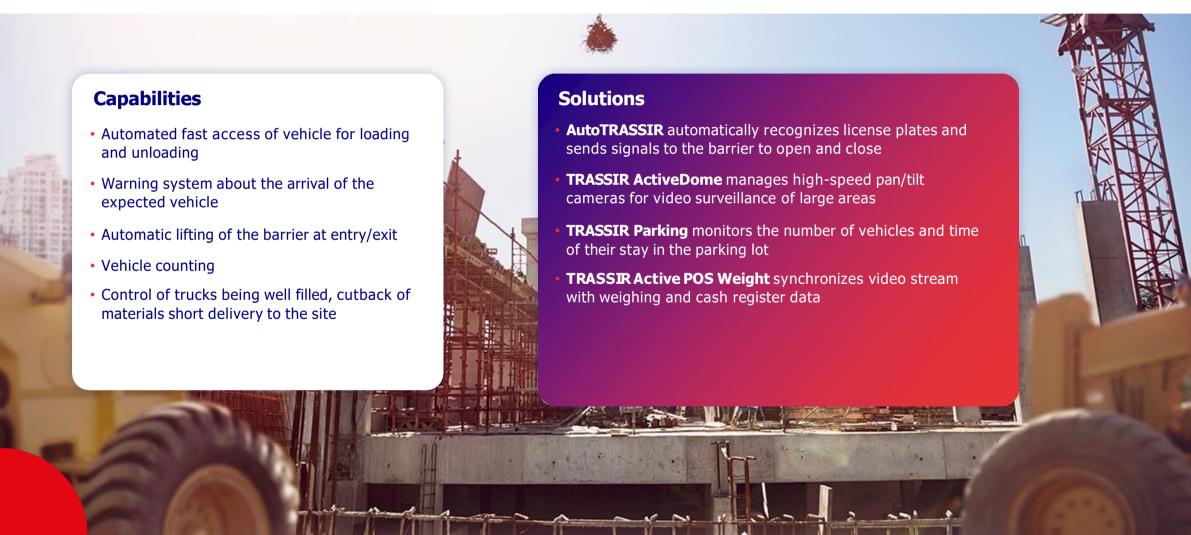

analytics modules) and neural network software. TRASSIR analytics modules are used for access control, perimeter tracking, limiting the hazardous areas, and monitoring compliance with overalls requirement.

22 YEARS

of experience in video surveillance

15000+

loyal customers worldwide

+008

qualified staff

**50+** countries with TRASSIR solutions integrated





















































#### TRASSIR SOLUTIONS

All security systems are easily integrated into a single complex managed by one interface





# Comprehensive management of a construction site through security and efficiency monitoring ecosystem





#### **Automated control of the construction process**





### **Total control of perimeter security**





#### **Total control of perimeter security**





# Admission to the territory, personnel identification and control





### **Real-time monitoring of safety and health requirements**





# **Real-time personnel control**





# **Effective management of material asset transfer**





## **Project milestones**







#### **Partners and integration**





Hardware Catalog





Video Management Software Catalog



Success Cases