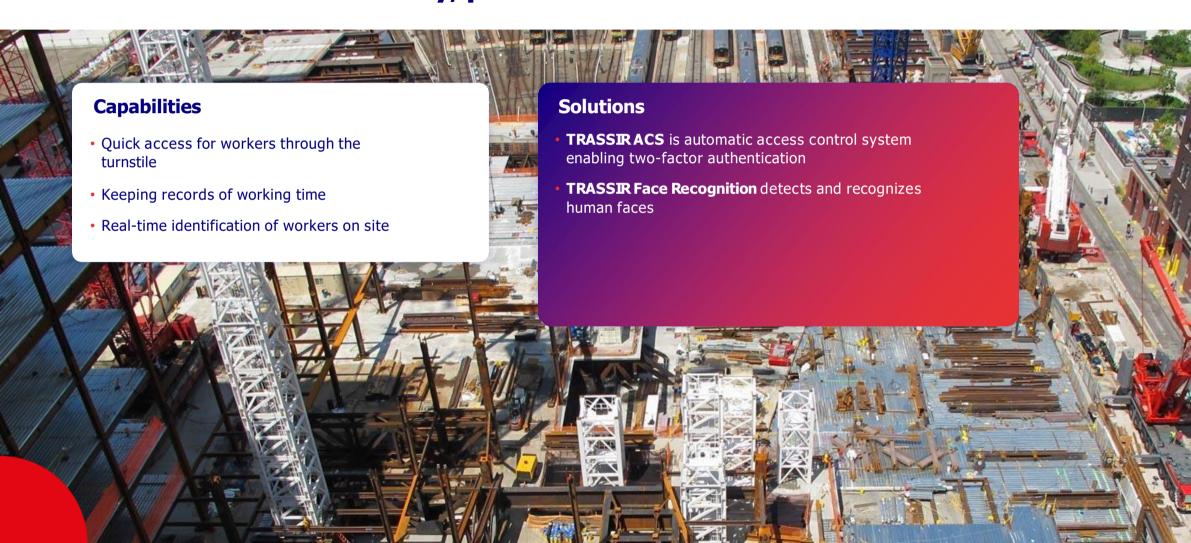

es are used for access control, perimeter tracking, limiting the hazardous areas, and monitoring compliance with overalls requirement.

22 YEARS

of experience in video surveillance

15000+

loyal customers worldwide

+008

qualified staff

**50+** countries with TRASSIR solutions integrated





















































#### TRASSIR SOLUTIONS

All security systems are easily integrated into a single complex managed by one interface





# Comprehensive management of a construction site through security and efficiency monitoring ecosystem





#### **Automated control of the construction process**





### **Total control of perimeter security**





#### **Total control of perimeter security**





# Admission to the territory, personnel identification and control





### **Real-time monitoring of safety and health requirements**





# **Real-time personnel control**





# **Effective management of material asset transfer**





## **Project milestones**







#### **Partners and integration**





Hardware Catalog





Video Management Software Catalog



Success Cases